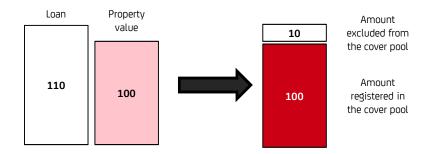

#### LTV

■ UCBCS registers only loan amounts up to 100% LTV in the cover pool, whereas the legal requirement prescribes to comply only with portfolio LTV limit of 70%