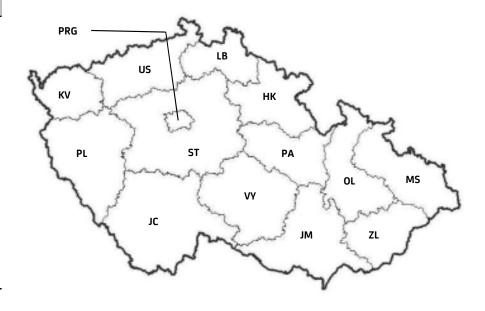

| Regional Distribution - Czech Republic |                                                   |     |
|----------------------------------------|---------------------------------------------------|-----|
| PRG                                    | Prague-East & Prague-West                         | 28% |
| ST                                     | Středočeský kraj excl. Prague -East & Prague-West | 20% |
| JM                                     | Jihomoravský kraj                                 | 13% |
| MS                                     | Moravskoslezský kraj                              | 6%  |
| OL                                     | Olomoucký kraj                                    | 5%  |
| US                                     | Ústecký kraj                                      | 4%  |
| JC                                     | Jihočeský kraj                                    | 4%  |
| LB                                     | Liberecký kraj                                    | 4%  |
| НК                                     | Královéhradecký kraj                              | 4%  |
| ZL                                     | Zlínský kraj                                      | 4%  |
| PL                                     | Plzeňský kraj                                     | 3%  |
| PA                                     | Pardubický kraj                                   | 3%  |
| VY                                     | Kraj Vysočina                                     | 2%  |
| KV                                     | Karlovarský kraj                                  | 1%  |

| Regional Distribution - Czech Republic |                                                   |     |
|----------------------------------------|---------------------------------------------------|-----|
| PRG                                    | Prague-East & Prague-West                         | 35% |
| JM                                     | Jihomoravský kraj                                 | 13% |
| US                                     | Ústecký kraj                                      | 12% |
| MS                                     | Moravskoslezský kraj                              | 11% |
| ST                                     | Středočeský kraj excl. Prague -East & Prague-West | 8%  |
| LB                                     | Liberecký kraj                                    | 6%  |
| PL                                     | Plzeňský kraj                                     | 4%  |
| JC                                     | Jihočeský kraj                                    | 3%  |
| OL                                     | Olomoucký kraj                                    | 2%  |
| HK                                     | Královéhradecký kraj                              | 2%  |
| PA                                     | Pardubický kraj                                   | 1%  |
| KV                                     | Karlovarský kraj                                  | 1%  |
| ZL                                     | Zlínský kraj                                      | 1%  |
| VY                                     | Kraj Vysočina                                     | 1%  |