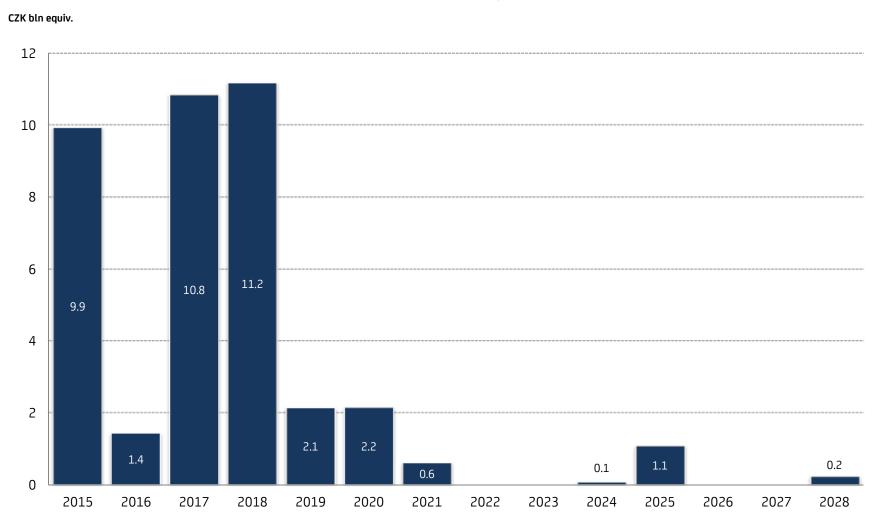

l value of the cover pool as of 31 March 2015: CZK 66,560 mln

■ o/w in retail residential loans secured by CZ properties: CZK 28,539 mln (42.9%)

■ o/w in retail residential loans secured by SK properties: CZK 4,326 mln (6.5%)

■ o/w in commercial loans secured by CZ properties: CZK 33,695 mln (50.6%)

■ o/w denominated in CZK: CZK 45,095 mln (67.8%)

■ o/w denominated in EUR: CZK 21,465 mln (32.2%)

#### **Covered Bonds Overview**

■ Total value of the outstanding covered bonds as of 31 March 2015: CZK 39,657 mln

■ o/w denominated in CZK: CZK 26,897 mln (67.8%)

■ o/w denominated in EUR: CZK 12,760 mln (32.2%)

■ Current Overcollateralization: 67.84%

■ Current rating: A3 (Moody's), on review for upgrade



# UCBCS Covered Bonds Maturity Profile

### **Covered Bonds Maturity Profile**





# UCBCS Cover Pool Maturity Profile

#### **Cover Pool Maturity Profile**





# UCBCS Cover Pool & Covered Bonds - Currency Breakdown

#### **Currency Distribution of Loans & Bonds**





# UCBCS Cover Pool Features - CZ Retail Residential Portfolio

| Residential Portfolio - Czech Republic                |                |
|-------------------------------------------------------|----------------|
| Total Loan Balance (in CZK)                           | 28 539 244 845 |
| Average Loan Balance (in CZK)                         | 1 374 657      |
| Total Number of Loans                                 | 20 761         |
| Total Number of Debtors                               | 18 679         |
| Total Number of Properties                            | 20 139         |
| Weighted Average