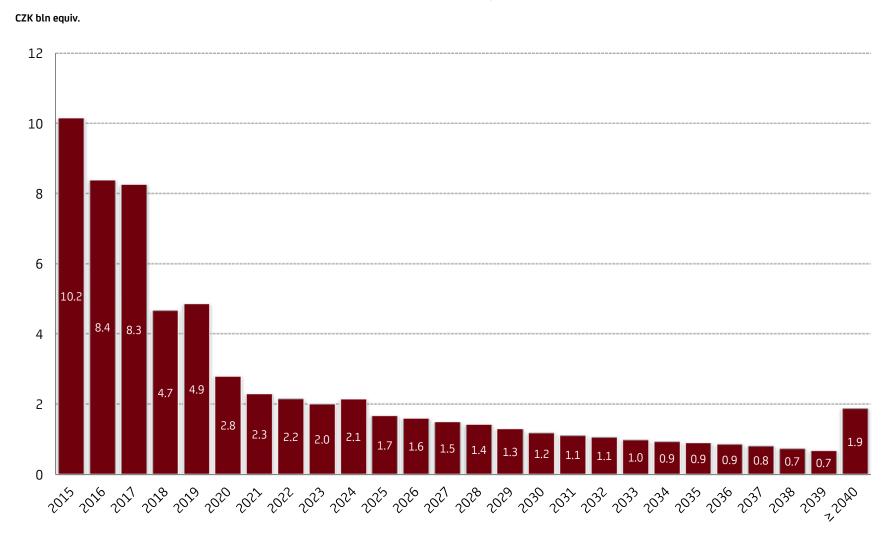

residential loans secured by CZ properties: CZK 28,539 mln (42.9%)

■ o/w in retail residential loans secured by SK properties: CZK 4,326 mln (6.5%)

■ o/w in commercial loans secured by CZ properties: CZK 33,695 mln (50.6%)

■ o/w denominated in CZK: CZK 45,095 mln (67.8%)

■ o/w denominated in EUR: CZK 21,465 mln (32.2%)

#### **Covered Bonds Overview**

■ Total value of the outstanding covered bonds as of 31 March 2015: CZK 39,657 mln

■ o/w denominated in CZK: CZK 26,897 mln (67.8%)

■ o/w denominated in EUR: CZK 12,760 mln (32.2%)

■ Current Overcollateralization: 67.84%

■ Current rating: A3 (Moody's), on review for upgrade



# UCBCS Covered Bonds Maturity Profile

### **Covered Bonds Maturity Profile**





# UCBCS Cover Pool Maturity Profile

#### **Cover Pool Maturity Profile**





# UCBCS Cover Pool & Covered Bonds - Currency Breakdown

#### **Currency Distribution of Loans & Bonds**





# UCBCS Cover Pool Features - CZ Retail Residential Portfolio

| Residential Portfolio - Czech Republic                |                |
|-------------------------------------------------------|----------------|
| Total Loan Balance (in CZK)                           | 28 539 244 845 |
| Average Loan Balance (in CZK)                         | 1 374 657      |
| Total Number of Loans                                 | 20 761         |
| Total Number of Debtors                               | 18 679         |
| Total Number of Properties                            | 20 139         |
| Weighted Average Seasoning (in years)                 | 3.5            |
| Contracted Weighted A