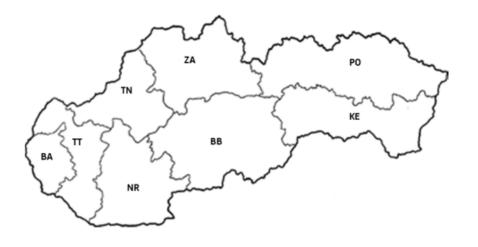

| Regional Distribution - Slovakia |                      |     |
|----------------------------------|----------------------|-----|
| BA                               | Bratislavský kraj    | 30% |
| TT                               | Trnavský kraj        | 19% |
| ZA                               | Žilinský kraj        | 12% |
| KE                               | Košický kraj         | 9%  |
| BB                               | Banskobystrický kraj | 9%  |
| NR                               | Nitriansky kraj      | 8%  |
| TN                               | Trenčiansky kraj     | 7%  |
| PO                               | Prešovský kraj       | 7%  |