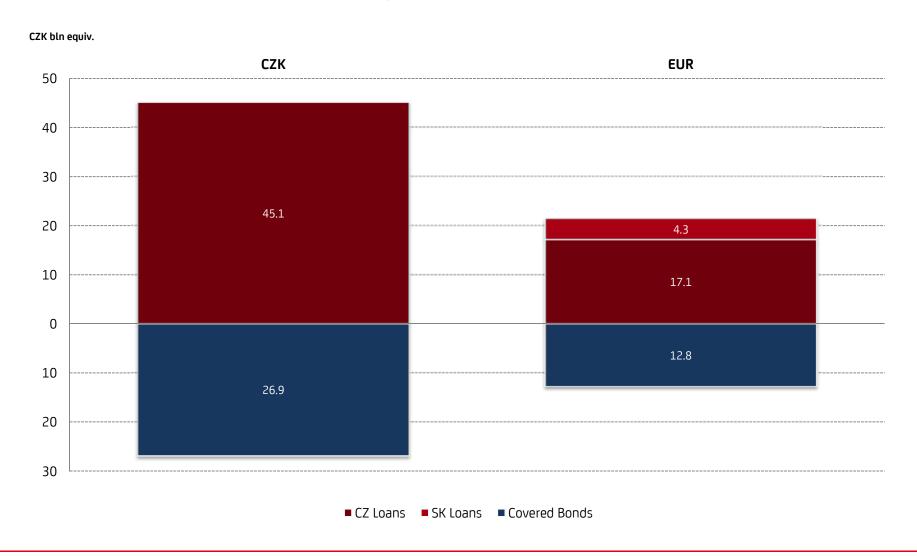

# UCBCS Cover Pool & Covered Bonds - Currency Breakdown

#### **Currency Distribution of Loans & Bonds**

■ o/w in commercial loans secured by CZ properties: CZK 33,695 mln (50.6%)

■ o/w denominated in CZK: CZK 45,095 mln (67.8%)

■ o/w denominated in EUR: CZK 21,465 mln (32.2%)

#### **Covered Bonds Overview**

■ Total value of the outstanding covered bonds as of 31 March 2015: CZK 39,657 mln

■ o/w denominated in CZK: CZK 26,897 mln (67.8%)

■ o/w denominated in EUR: CZK 12,760 mln (32.2%)