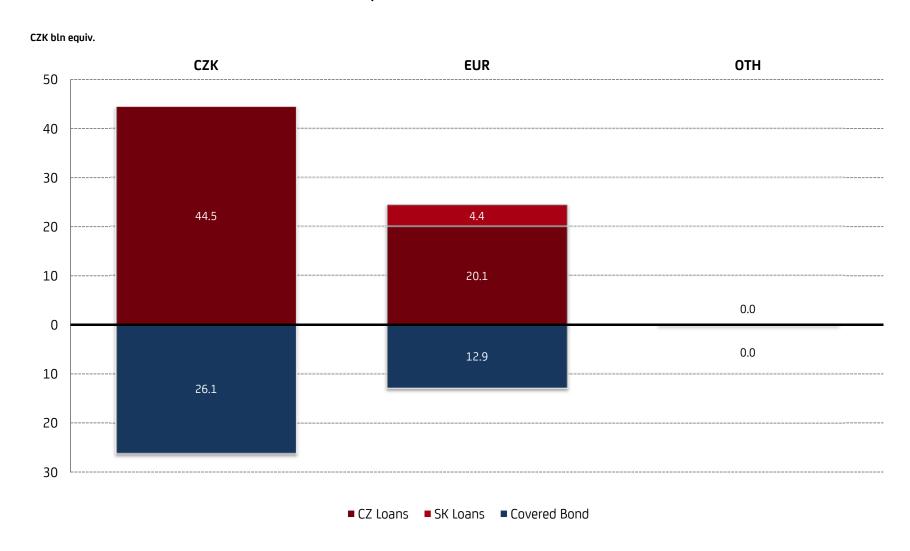

# UCBCS Cover Pool & Covered Bonds - Currency Breakdown

#### **Currency Distribution of Assets & Liabilities**

#### **Cover Pool Overview**

■ Total value of the cover pool as of 31 December 2014: CZK 69,056 mln

■ o/w in retail residential loans secured by CZ properties: CZK 27,915 mln (40.4%)

■ o/w in retail residential loans secured by SK properties: CZK 4,430 mln (6.4%)

■ o/w in commercial loans secured by CZ properties: CZK 36,711 mln (53.2%)

■ o/w denominated in CZK: CZK 44,528 mln (64.5%)

■ o/w denominated in EUR: CZK 24,493 mln (35.5%)

■ o/w denominated in other currencies: CZK 35 mln (0.0%)

#### **Covered Bonds Overview**

■ Total value of the outstanding covered bonds as of 31 December 2014: CZK 38,997 mln

■ o/w denominated in CZK: CZK 26,127 mln (67.0%)

■ o/w denominated in EUR: CZK 12,870 mln (33.0%)