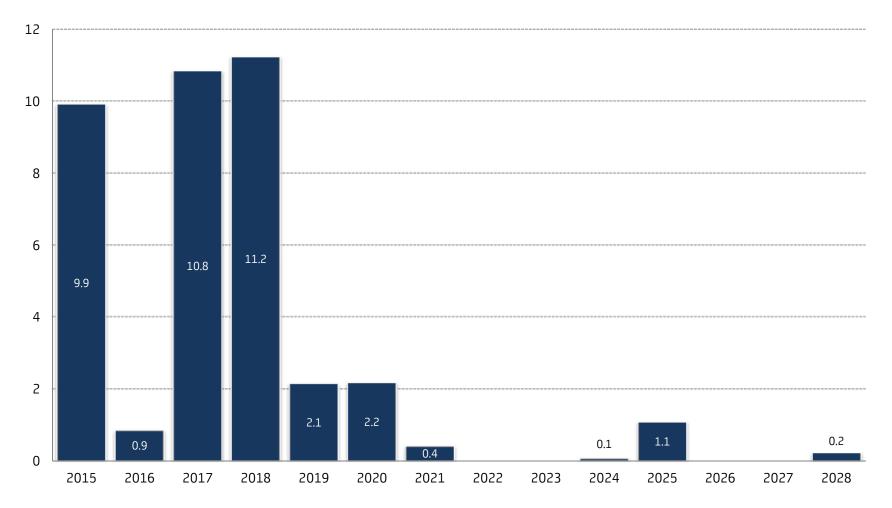

2014: CZK 69,056 mln

■ o/w in retail residential loans secured by CZ properties: CZK 27,915 mln (40.4%)

■ o/w in retail residential loans secured by SK properties: CZK 4,430 mln (6.4%)

■ o/w in commercial loans secured by CZ properties: CZK 36,711 mln (53.2%)

■ o/w denominated in CZK: CZK 44,528 mln (64.5%)

■ o/w denominated in EUR: CZK 24,493 mln (35.5%)

■ o/w denominated in other currencies: CZK 35 mln (0.0%)

#### **Covered Bonds Overview**

■ Total value of the outstanding covered bonds as of 31 December 2014: CZK 38,997 mln

■ o/w denominated in CZK: CZK 26,127 mln (67.0%)

■ o/w denominated in EUR: CZK 12,870 mln (33.0%)

■ Current Overcollateralization: 77.08%

■ Current rating: A3 (Moody's)



# UCBCS Covered Bonds Maturity Profile

#### **Covered Bonds Maturity Profile**







# UCBCS Cover Pool Maturity Profile

#### **Cover Pool Maturity Profile**





# UCBCS Cover Pool & Covered Bonds - Currency Breakdown

#### **Currency Distribution of Assets & Liabilities**





# UCBCS Cover Pool Features - CZ Retail Residential Portfolio

| Residential Portfolio - Czech Republic                |                |
|-------------------------------------------------------|----------------|
| Total Loan Balance (in CZK)                           | 27 914 854 520 |
| Average Loan Balance (in CZK)                         | 1 400 294      |
| Total Number of Loans                                 | 19 935         |
| Total Number of Debtors                               | 18 159         |
| Total Number of Properties                            | 19 601         |
| Weighted A