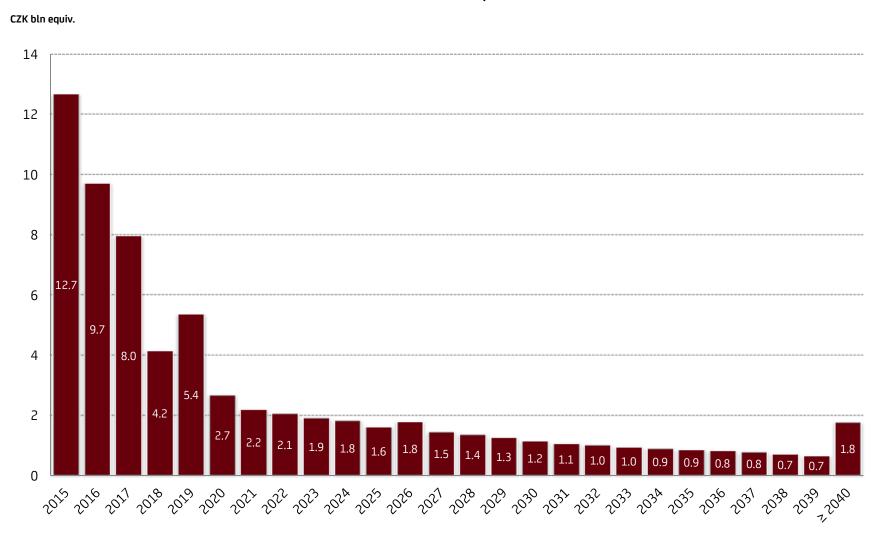

s: CZK 27,915 mln (40.4%)

■ o/w in retail residential loans secured by SK properties: CZK 4,430 mln (6.4%)

■ o/w in commercial loans secured by CZ properties: CZK 36,711 mln (53.2%)

■ o/w denominated in CZK: CZK 44,528 mln (64.5%)

■ o/w denominated in EUR: CZK 24,493 mln (35.5%)

■ o/w denominated in other currencies: CZK 35 mln (0.0%)

#### **Covered Bonds Overview**

■ Total value of the outstanding covered bonds as of 31 December 2014: CZK 38,997 mln

■ o/w denominated in CZK: CZK 26,127 mln (67.0%)

■ o/w denominated in EUR: CZK 12,870 mln (33.0%)

■ Current Overcollateralization: 77.08%

■ Current rating: A3 (Moody's)



# UCBCS Covered Bonds Maturity Profile

#### **Covered Bonds Maturity Profile**







# UCBCS Cover Pool Maturity Profile

#### **Cover Pool Maturity Profile**





# UCBCS Cover Pool & Covered Bonds - Currency Breakdown

#### **Currency Distribution of Assets & Liabilities**





# UCBCS Cover Pool Features - CZ Retail Residential Portfolio

| Residential Portfolio - Czech Republic                |                |
|-------------------------------------------------------|----------------|
| Total Loan Balance (in CZK)                           | 27 914 854 520 |
| Average Loan Balance (in CZK)                         | 1 400 294      |
| Total Number of Loans                                 | 19 935         |
| Total Number of Debtors                               | 18 159         |
| Total Number of Properties                            | 19 601         |
| Weighted Average Seasoning (in years)                 | 3.4            |
| Contracted Wei