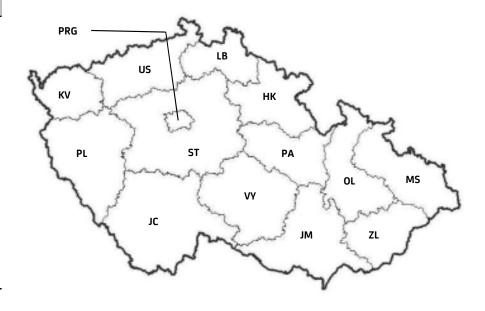

| Regional Distribution - Czech Republic |                                                   |     |
|----------------------------------------|---------------------------------------------------|-----|
| PRG                                    | Prague-East & Prague-West                         | 29% |
| ST                                     | Středočeský kraj excl. Prague -East & Prague-West | 20% |
| JM                                     | Jihomoravský kraj                                 | 13% |
| MS                                     | Moravskoslezský kraj                              | 6%  |
| OL                                     | Olomoucký kraj                                    | 5%  |
| US                                     | Ústecký kraj                                      | 4%  |
| LB                                     | Liberecký kraj                                    | 4%  |
| JC                                     | Jihočeský kraj                                    | 4%  |
| НК                                     | Královéhradecký kraj                              | 3%  |
| ZL                                     | Zlínský kraj                                      | 3%  |
| PL                                     | Plzeňský kraj                                     | 3%  |
| PA                                     | Pardubický kraj                                   | 3%  |
| VY                                     | Kraj Vysočina                                     | 2%  |
| KV                                     | Karlovarský kraj                                  | 1%  |