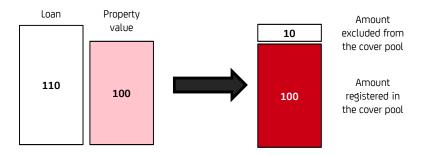

#### LTV

■ UCBCS registers only loan amounts up to 100% LTV in the cover pool, whereas the legal requirement prescribes to comply only with portfolio LTV limit of 70%