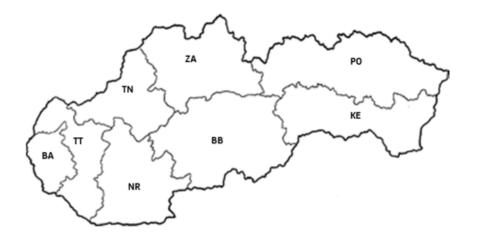

| Regional Distribution - Slovakia |                      |     |
|----------------------------------|----------------------|-----|
| ВА                               | Bratislavský kraj    | 30% |
| TT                               | Trnavský kraj        | 18% |
| ZA                               | Žilinský kraj        | 12% |
| KE                               | Košický kraj         | 9%  |
| BB                               | Banskobystrický kraj | 9%  |
| NR                               | Nitriansky kraj      | 8%  |
| TN                               | Trenčiansky kraj     | 7%  |
| PO                               | Prešovský kraj       | 7%  |