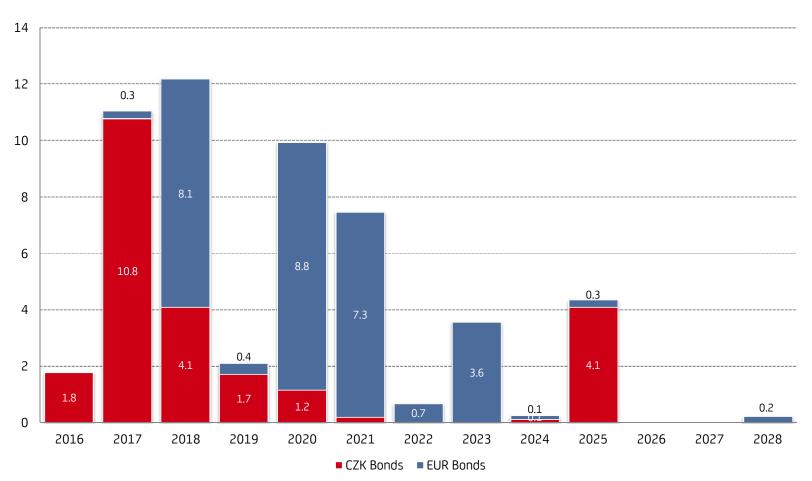

|  |
|-----------------------------------------------------------------------|--------------------------------------|--|
| Total value of the outstanding Covered Bonds as of 30 September 2016: | CZK 53,589 mln eq.                   |  |
| o/w denominated in CZK:                                               | CZK 23,913 mln (44.6%)               |  |
| o/w denominated in EUR:                                               | CZK 29,676 mln eq. (55.4%)           |  |
| Current Overcollateralization:                                        | 63.52%                               |  |
| Current rating:                                                       | Aa3 (Moody's), assigned 5th Aug 2015 |  |



### UCBCS's Covered Bonds Maturity Profile

CZK bln equiv.





#### **Cover Pool** UCBCS's Cover Pool Maturity Profile

CZK bln equiv.





### UCBCS's Cover Pool & Covered Bonds Outstanding

CZK bln equiv.





UCBCS's Cover Pool & Covered Bonds - Currency Breakdown

CZK bln equiv.



#### UCBCS's Cover Pool Features - CZ Retail Residential Portfolio

| Residential Portfolio - Czech Republic                |                |
|-------------------------------------------------------|----------------|
| Total Loan Balance (in CZK)                           | 34,941,636,471 |
| Average Loan Balance (in CZK)                         | 1,322,195      |
| Total Number of Loans                                 | 26,427         |
| Total Number of Debtors                               | 24,338         |
| Total Number of Properties