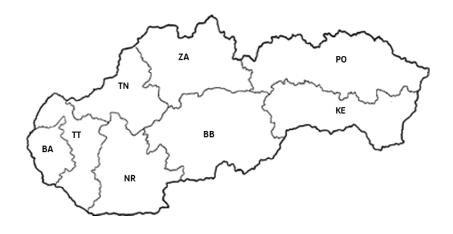

| Regional Distribution - Slovakia |                      |       |
|----------------------------------|----------------------|-------|
| BA                               | Bratislavský kraj    | 33.3% |
| TT                               | Trnavský kraj        | 16.7% |
| ZA                               | Žilinský kraj        | 9.9%  |
| NR                               | Nitriansky kraj      | 9.8%  |
| KE                               | Košický kraj         | 8.8%  |
| BB                               | Banskobystrický kraj | 8.1%  |
| ΤN                               | Trenčiansky kraj     | 6.9%  |
| PO                               | Prešovský kraj       | 6.4%  |
|                                  |                      |       |