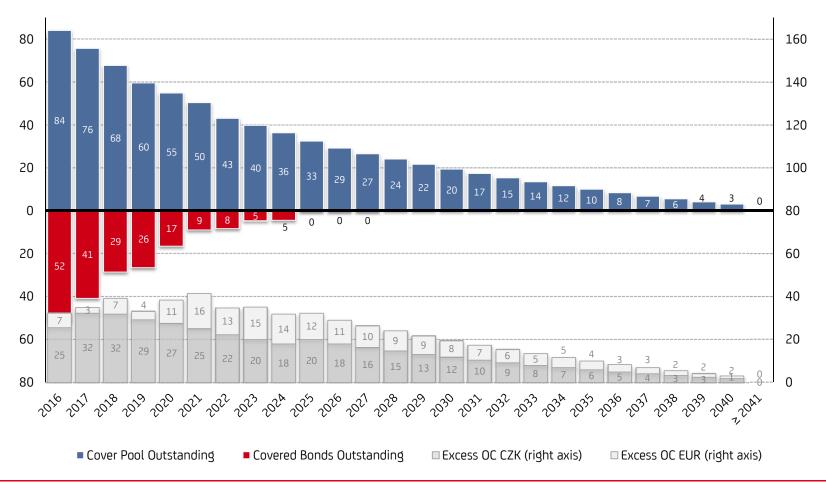

### UCBCS's Cover Pool & Covered Bonds Outstanding

CZK bln equiv.

UCBCS's Cover Pool & Covered Bonds - Currency Breakdown

CZK bln equiv.