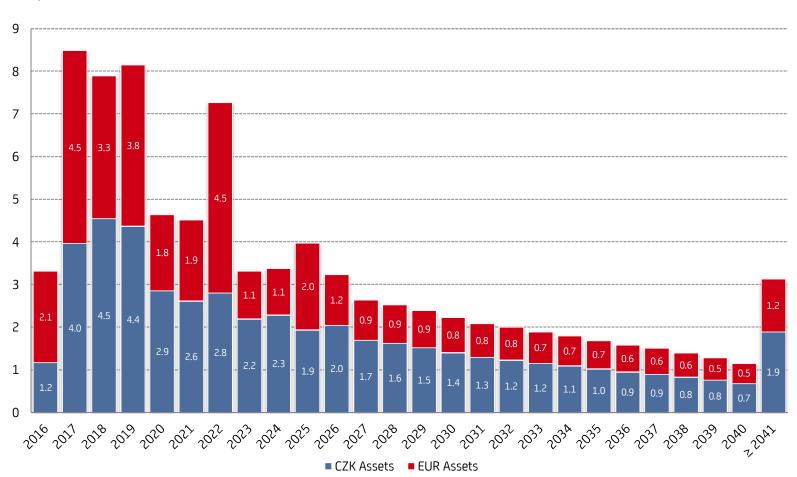

------------------------------------|--------------------------------------|--|
| Total value of the outstanding Covered Bonds as of 30 September 2016: | CZK 53,589 mln eq.                   |  |
| o/w denominated in CZK:                                               | CZK 23,913 mln (44.6%)               |  |
| o/w denominated in EUR:                                               | CZK 29,676 mln eq. (55.4%)           |  |
| Current Overcollateralization:                                        | 63.52%                               |  |
| Current rating:                                                       | Aa3 (Moody's), assigned 5th Aug 2015 |  |



### UCBCS's Covered Bonds Maturity Profile

CZK bln equiv.





#### **Cover Pool** UCBCS's Cover Pool Maturity Profile

CZK bln equiv.





### UCBCS's Cover Pool & Covered Bonds Outstanding

CZK bln equiv.





UCBCS's Cover Pool & Covered Bonds - Currency Breakdown

CZK bln equiv.



#### UCBCS's Cover Pool Features - CZ Retail Residential Portfolio

| Residential Portfolio - Czech Republic                |                |
|-------------------------------------------------------|----------------|
| Total Loan Balance (in CZK)                           | 34,941,636,471 |
| Average Loan Balance (in CZK)                         | 1,322,195      |
| Total Number of Loans                                 | 26,427         |
| Total Number of Debtors                               | 24,338         |
| Total Number of Properties                            | 25,761         |
| Weighted Average Seasoning (in years)