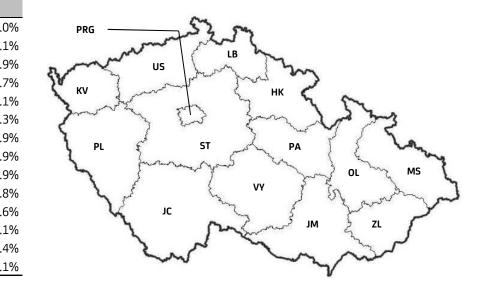

| <b>Regional Distribution - Czech Republic</b>     |                                                                                                                                                                                                                                                                                                |
|---------------------------------------------------|------------------------------------------------------------------------------------------------------------------------------------------------------------------------------------------------------------------------------------------------------------------------------------------------|
| Prague-East & Prague-West                         | 25.0                                                                                                                                                                                                                                                                                           |
| Středočeský kraj excl. Prague -East & Prague-West | 19.1                                                                                                                                                                                                                                                                                           |
| Jihomoravský kraj                                 | 13.9                                                                                                                                                                                                                                                                                           |
| Moravskoslezský kraj                              | 6.7                                                                                                                                                                                                                                                                                            |
| Olomoucký kraj                                    | 5.1                                                                                                                                                                                                                                                                                            |
| Ústecký kraj                                      | 4.3                                                                                                                                                                                                                                                                                            |
| Jihočeský kraj                                    | 3.9                                                                                                                                                                                                                                                                                            |
| Zlínský kraj                                      | 3.9                                                                                                                                                                                                                                                                                            |
| Královéhradecký kraj                              | 3.9                                                                                                                                                                                                                                                                                            |
| Liberecký kraj                                    | 3.8                                                                                                                                                                                                                                                                                            |
| Plzeňský kraj                                     | 3.6                                                                                                                                                                                                                                                                                            |
| Pardubický kraj                                   | 3.1                                                                                                                                                                                                                                                                                            |
| Kraj Vysočina                                     | 2.4                                                                                                                                                                                                                                                                                            |
| Karlovarský kraj                                  | 1.1                                                                                                                                                                                                                                                                                            |
|                                                   | Prague-East & Prague-West<br>Středočeský kraj excl. Prague -East & Prague-West<br>Jihomoravský kraj<br>Moravskoslezský kraj<br>Olomoucký kraj<br>Ústecký kraj<br>Jihočeský kraj<br>Zlínský kraj<br>Královéhradecký kraj<br>Liberecký kraj<br>Plzeňský kraj<br>Pardubický kraj<br>Kraj Vysočina |