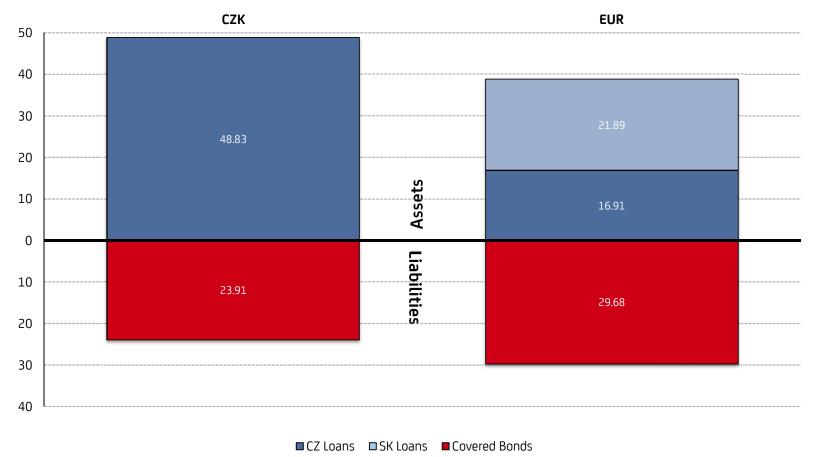

# **Cover Pool** *UCBCS's Cover Pool Features*

| Cover | Pool | Ove | rview |
|-------|------|-----|-------|
|       |      |     |       |

| Total value of the Cover Pool as of 30 September 2016:    | CZK 87,630 mln eq.         |
|-----------------------------------------------------------|----------------------------|
| o/w in retail residential loans secured by CZ properties: | CZK 34,942 mln eq. (39.9%) |
| o/w in retail residential loans secured by SK properties: | CZK 21,893 mln eq. (25.0%) |
| o/w in commercial loans secured by CZ properties:         | CZK 30,795 mln eq. (35.1%) |
| o/w denominated in CZK:                                   | CZK 48,828 mln (55.7%)     |
| o/w denominated in EUR:                                   | CZK 38,802 mln eq. (44.3%) |
|                                                           |                            |

| Covered Bonds Overview                                                |                                      |  |
|-----------------------------------------------------------------------|--------------------------------------|--|
| Total value of the outstanding Covered Bonds as of 30 September 2016: | CZK 53,589 mln eq.                   |  |
| o/w denominated in CZK:                                               | CZK 23,913 mln (44.6%)               |  |
| o/w denominated in EUR:                                               | CZK 29,676 mln eq. (55.4%)           |  |
| Current Overcollateralization:                                        | 63.52%                               |  |
| Current rating:                                                       | Aa3 (Moody's), assigned 5th Aug 2015 |  |

### UCBCS's Cover Pool & Covered Bonds Outstanding

CZK bln equiv.

UCBCS's Cover Pool & Covered Bonds - Currency Breakdown

CZK bln equiv.