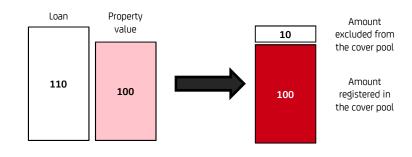

#### LTV

UCBCS registers only loan amounts with up to 100% LTV in the Cover Pool, whereas the legal requirement only prescribes to comply with a portfolio with a LTV limit of 70%