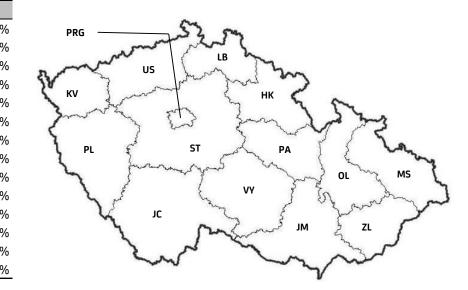

| Regional Distribution - Czech Republic |                                                   |       |
|----------------------------------------|---------------------------------------------------|-------|
| PRG                                    | Prague-East & Prague-West                         | 40.4% |
| JM                                     | Jihomoravský kraj                                 | 11.3% |
| ST                                     | Středočeský kraj excl. Prague -East & Prague-West | 7.5%  |
| MS                                     | Moravskoslezský kraj                              | 7.3%  |
| US                                     | Ústecký kraj                                      | 7.3%  |
| OL                                     | Olomoucký kraj                                    | 6.2%  |
| PL                                     | Plzeňský kraj                                     | 4.8%  |
| JC                                     | Jihočeský kraj                                    | 3.6%  |
| ΗК                                     | Královéhradecký kraj                              | 3.0%  |
| LB                                     | Liberecký kraj                                    | 2.7%  |
| PA                                     | Pardubický kraj                                   | 1.9%  |
| KV                                     | Karlovarský kraj                                  | 1.6%  |
| VY                                     | Kraj Vysočina                                     | 1.2%  |
| ZL                                     | Zlínský kraj                                      | 1.1%  |